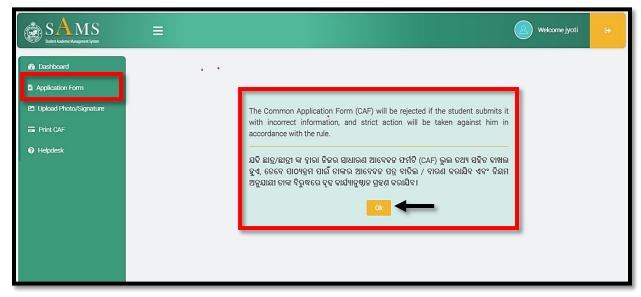

#### 6. Application Form

• For B.P.Ed. or M.P.Ed. Course CAF apply, upon clicking on "Application Form", students can view a Pop-up message stating that "The Common Application Form (CAF) will be rejected if the student submits it with incorrect information, and strict action will be taken against him in accordance with the rule", mentioned in the below referred screenshot.

• Applicants can apply for a CAF online by clicking "OK" button, where applicant can fill up their personal details e.g. Course Name /Gender/College Option/Applicants Type etc.

| SAMS<br>Student Audemic Hanagement System | =                                            |                                                                   | (L) Welcome jyoti                     |  |  |  |  |
|-------------------------------------------|----------------------------------------------|-------------------------------------------------------------------|---------------------------------------|--|--|--|--|
| ashboard                                  | 🛠 / Apply CAF                                |                                                                   |                                       |  |  |  |  |
| plication Form                            | PERSONAL DETAILS                             |                                                                   | (*) mark indicates mandatory f        |  |  |  |  |
| pload Photo/Signature                     | Name of the Board from which you have passed | d the 10th exam, Year of Passing & Roll Number (as in admit card) |                                       |  |  |  |  |
| rint CAF                                  | 1.Course *                                   | 2.Gender*                                                         | 3.College Option 1*                   |  |  |  |  |
| elpdesk                                   | B.PEd v                                      | -Select-                                                          | GOVERNMENT COLLEGE OF PHYSICAL EDUCA  |  |  |  |  |
|                                           | 4.College Option 2*                          | 5.Applicant's Type*                                               | 6.10th Board*                         |  |  |  |  |
|                                           | GOVERNMENT COLLEGE OF PHYSICAL EDUCA 🗸       | Fresh 🗸                                                           | BSE, Odisha                           |  |  |  |  |
|                                           | 7.Exam Type*                                 | 8.Year of Passing*                                                | 9.Roll No*                            |  |  |  |  |
|                                           | Annual                                       | 2018 🗸                                                            | 17TC169                               |  |  |  |  |
|                                           | 10.Applicant Name*                           | 11.Mother's Name*                                                 | 12.Father/Spouse/Guardian Name*       |  |  |  |  |
|                                           | Jyotirekha Saha                              | Sanjukta Saha                                                     | Ankit Kumar Saha                      |  |  |  |  |
|                                           | 13.Marital Status*                           | 14.Date of Birth*                                                 | 15.Email                              |  |  |  |  |
|                                           | UnMarried 🗸                                  | 13 V JANUAI V 1998 V                                              | saswat.das@csm.co.in                  |  |  |  |  |
|                                           | 16.Aadhaar No.                               | 17.Mobile No.                                                     | 18.Whatsapp No. ☑ (Same as Mobile No) |  |  |  |  |
|                                           |                                              | 7890000001                                                        | 7890000001                            |  |  |  |  |
|                                           | 19.Alternate Mobile No.                      | 20.Social Category*                                               |                                       |  |  |  |  |
|                                           |                                              | Unreserved                                                        |                                       |  |  |  |  |
|                                           | 21.Reserve Category                          |                                                                   |                                       |  |  |  |  |
|                                           | -Select-                                     |                                                                   |                                       |  |  |  |  |